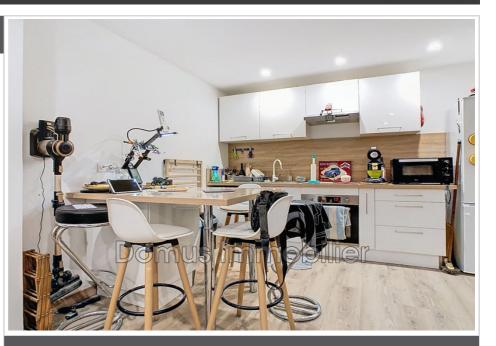

## 100 000 €

Buying apartment 3 rooms Surface : 52 m<sup>2</sup>

Surface of the living : 19 m<sup>2</sup> Exposition : Ouest Hot water : Individuelle Inner condition : Good

## Features :

Air conditioning, Double Glazing, rez-dechaussee, Fibre, Dépendance 3 m<sup>2</sup>

2 bedrooms

1 show er

1 WC

Energy class (dpe) : C Emission of greenhouse gases (ges) : A

Document non contractuel 24/04/2025 - Prix T.T.C