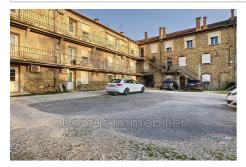

## 100 000 €

Buying apartment 3 rooms Surface : 52 m<sup>2</sup>

Surface of the living : 19 m<sup>2</sup> Exposition : Ouest Hot water : Individuelle Inner condition : Good

## Features :

Air conditioning, Double Glazing, rez-dechaussee, Fibre, Dépendance 3 m<sup>2</sup>

2 bedrooms

1 show er

1 WC

Energy class (dpe) : C Emission of greenhouse gases (ges) : A

Document non contractuel 24/04/2025 - Prix T.T.C