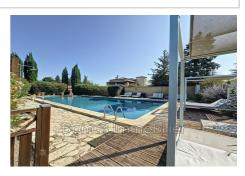

## Property 4715 Entraigues-sur-la-Sorgue

Magnificent Provençal villa of character, not far from the Luberon and Mont Ventoux, of more than 350 m2 for the main property on a beautifully wooded plot of more than 1 hectare, completely enclosed, quiet and free from any privacy. The property is ideally facing South-East and offers a breathtaking view of the park. Nearly 450 m2 of outbuildings including 3 gîtes, garages and convertible attics complete this exceptional property. Large living spaces with exposed beams reinforce the charm of this building made up of 6 bedrooms including 2 master suites. Between the numerous century-old olive trees, cypress avenues and large green spaces, you will find a secure 12m x 6m swimming pool with covered storage space, a summer kitchen and a pétanque court. You will be able to enjoy an ideal living environment, combining calm and proximity to amenities. Information on the risks to which this property is exposed is available on the Géorisks website: www.georisks.gouv.fr