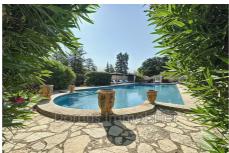

## Property 4715 Entraigues-sur-la-Sorgue

Magnificent Provençal villa of character, not far from the Luberon and Mont Ventoux, of more than 350 m2 for the main property on a beautifully wooded plot of more than 1 hectare, completely enclosed, quiet and free from any privacy. The property is ideally facing South-East and offers a breathtaking view of the park. Nearly 450 m2 of outbuildings including 3 gîtes, garages and convertible attics complete this exceptional property. Large living spaces with exposed beams reinforce the charm of this building made up of 6 bedrooms including 2 master suites. Between the numerous century-old olive trees, cypress avenues and large green spaces, you will find a secure 12m x 6m swimming pool with covered storage space, a summer kitchen and a pétanque court. You will be able to enjoy an ideal living environment, combining calm and proximity to amenities. Information on the risks to which this property is exposed is available on the Géorisks website: www.georisks.gouv.fr