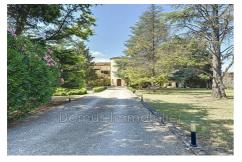

## Property 4715 Entraigues-sur-la-Sorgue

Magnificent Provençal villa of character, not far from the Luberon and Mont Ventoux, of more than 350 m2 for the main property on a beautifully wooded plot of more than 1 hectare, completely enclosed, quiet and free from any privacy. The property is ideally facing South-East and offers a breathtaking view of the park. Nearly 450 m2 of outbuildings including 3 gîtes, garages and convertible attics complete this exceptional property. Large living spaces with exposed beams reinforce the charm of this building made up of 6 bedrooms including 2 master suites. Between the numerous century-old olive trees, cypress avenues and large green spaces, you will find a secure 12m x 6m swimming pool with covered storage space, a summer kitchen and a pétanque court. You will be able to enjoy an ideal living environment, combining calm and proximity to amenities. Information on the risks to which this property is exposed is available on the Géorisks website: www.georisks.gouv.fr