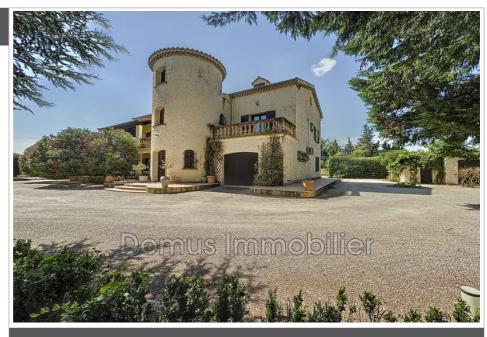

## Property 4715 Entraigues-sur-la-Sorgue

Magnificent Provençal villa of character, not far from the Luberon and Mont Ventoux, of more than 350 m2 for the main property on a beautifully wooded plot of more than 1 hectare, completely enclosed, quiet and free from any privacy. The property is ideally facing South-East and offers a breathtaking view of the park. Nearly 450 m2 of outbuildings including 3 gîtes, garages and convertible attics complete this exceptional property. Large living spaces with exposed beams reinforce the charm of this building made up of 6 bedrooms including 2 master suites. Between the numerous century-old olive trees, cypress avenues and large green spaces, you will find a secure 12m x 6m swimming pool with covered storage space, a summer kitchen and a pétanque court. You will be able to enjoy an ideal living environment, combining calm and proximity to amenities. Information on the risks to which this property is exposed is available on the Géorisks website: www.georisks.gouv.fr